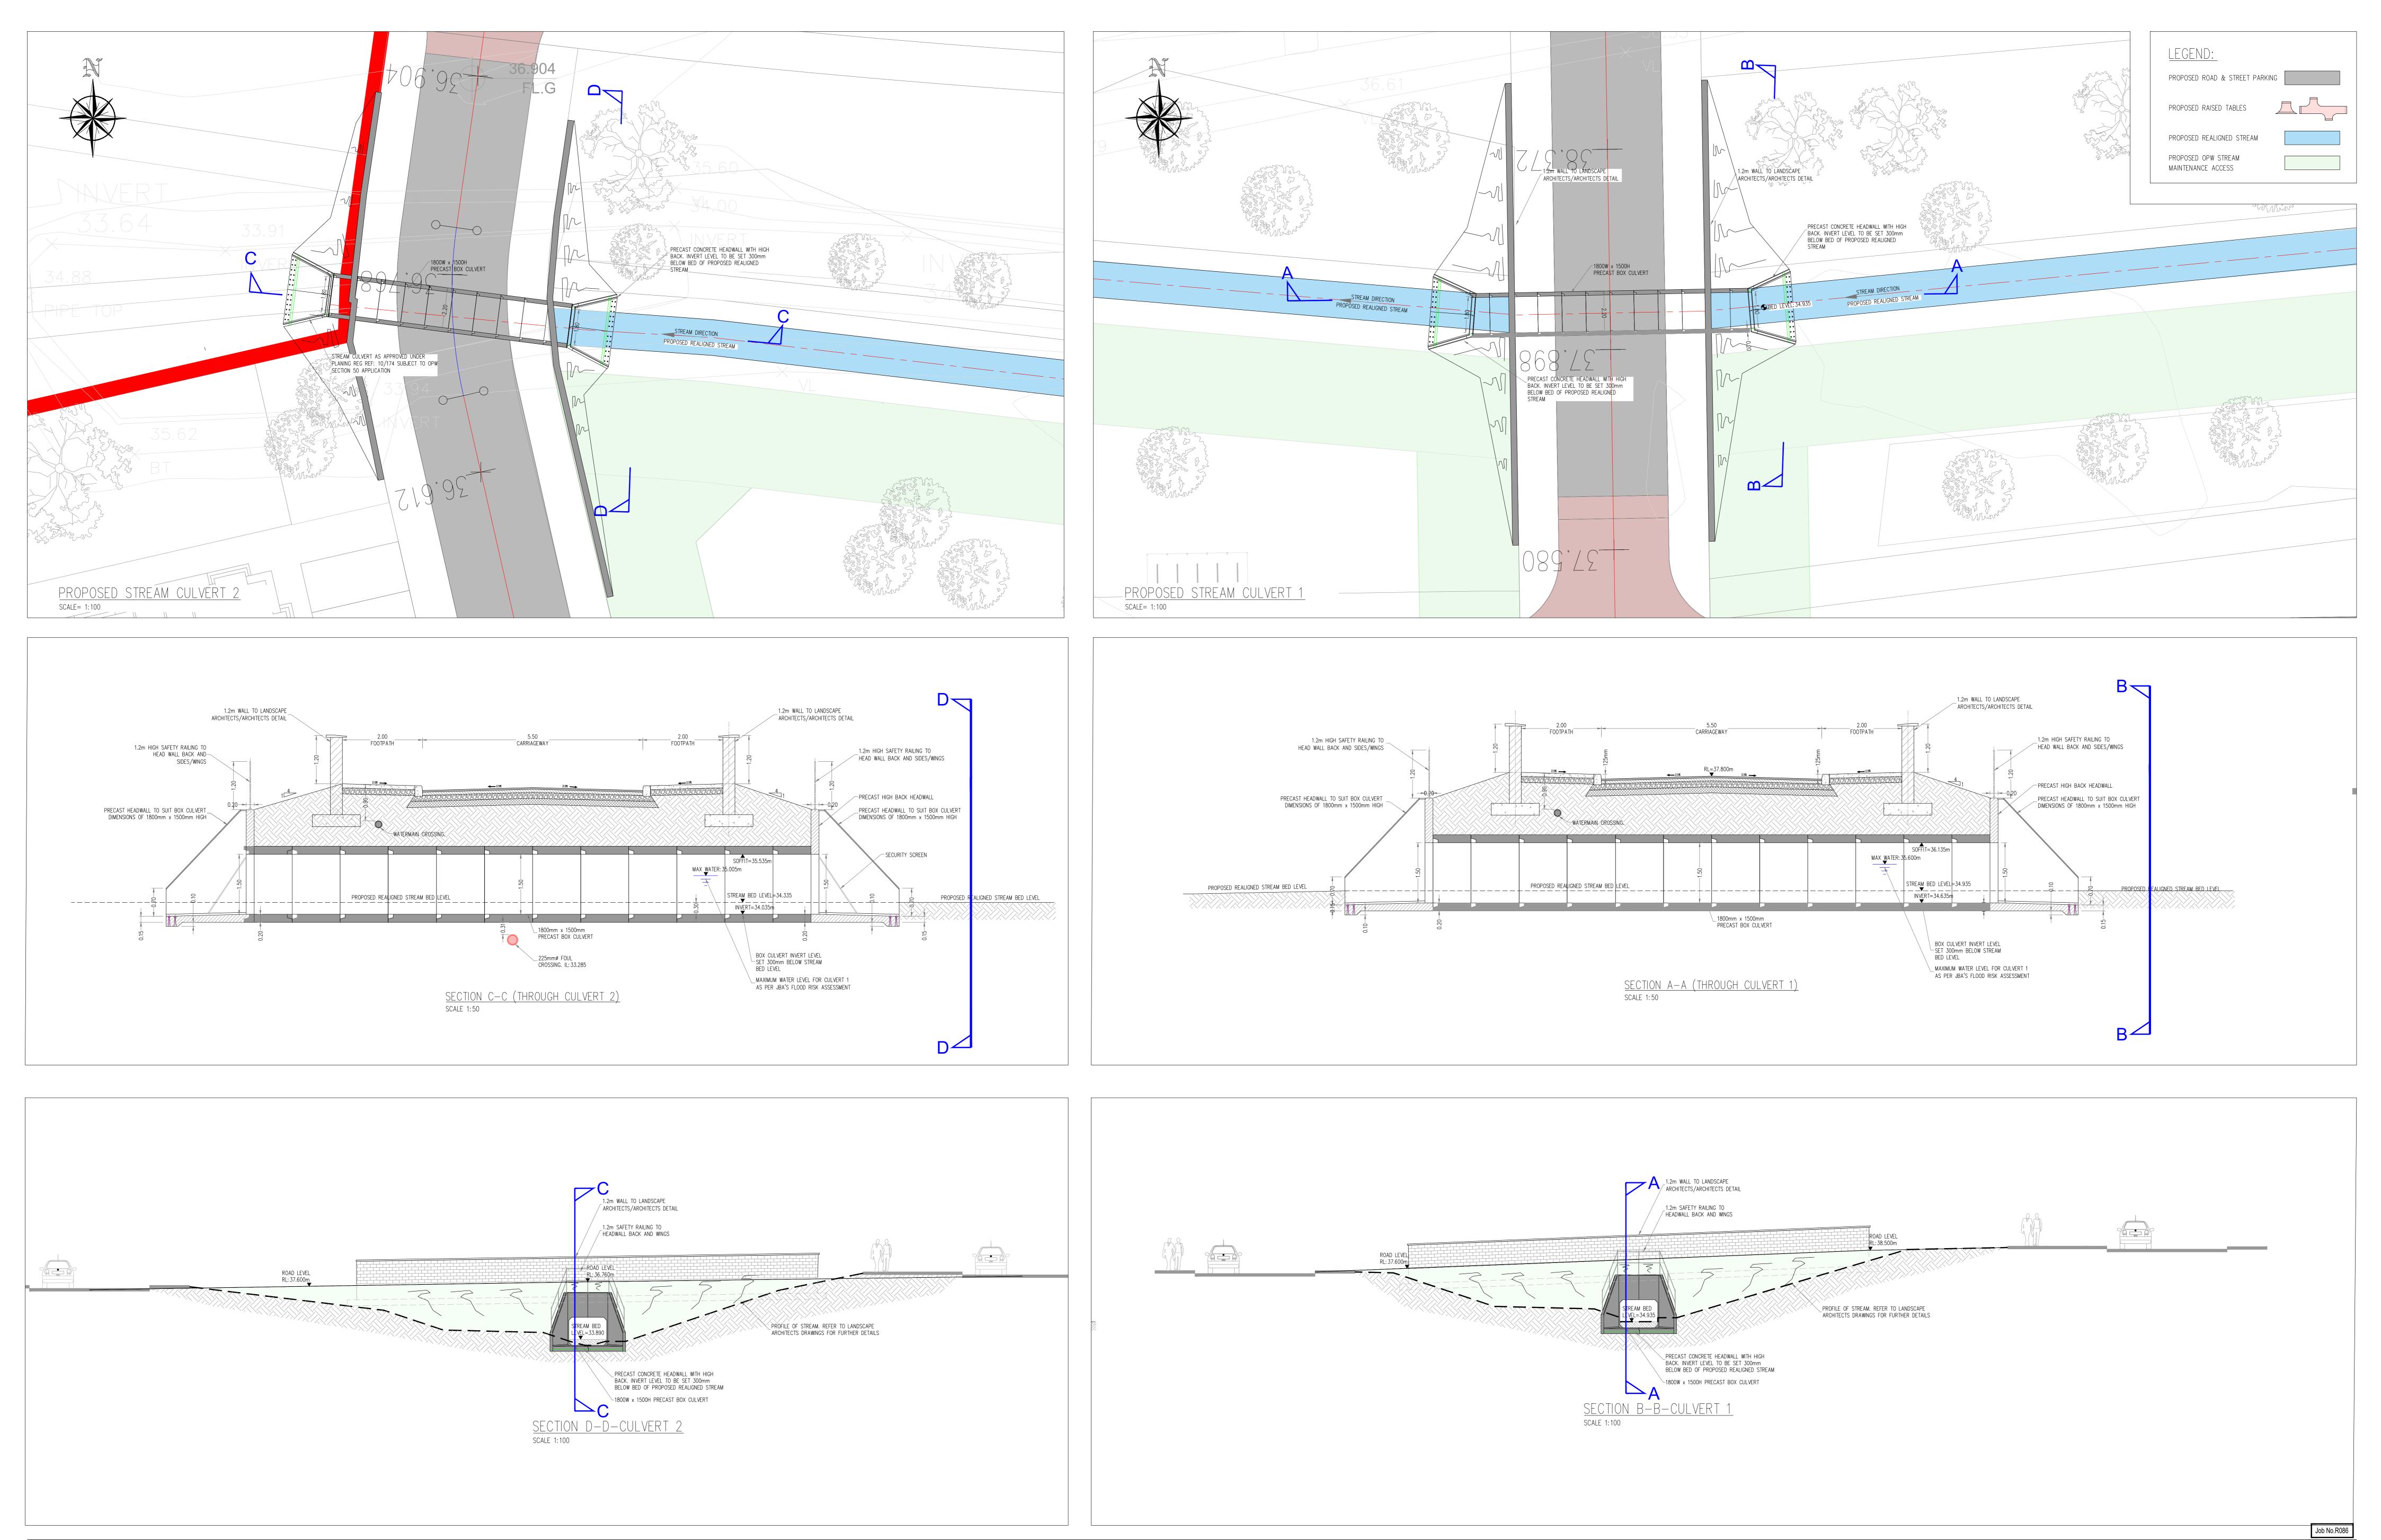

23.03.2021 TANK SIZES INCREASED TO ACCOUNT FOR 20% CLIMATE CHANGE

03/12/2021 ISSUED FOR PLANNING STAGE 3

THE ARDEE PARTNERSHIP BRIDGEGATE SHD, ARDEE, CO. LOUTH STREAM CULVERTS Date Drn by Chkd by Aprvd by Scale Revision
August 2020 DD HS NB AS SHOWN @ A0 P2